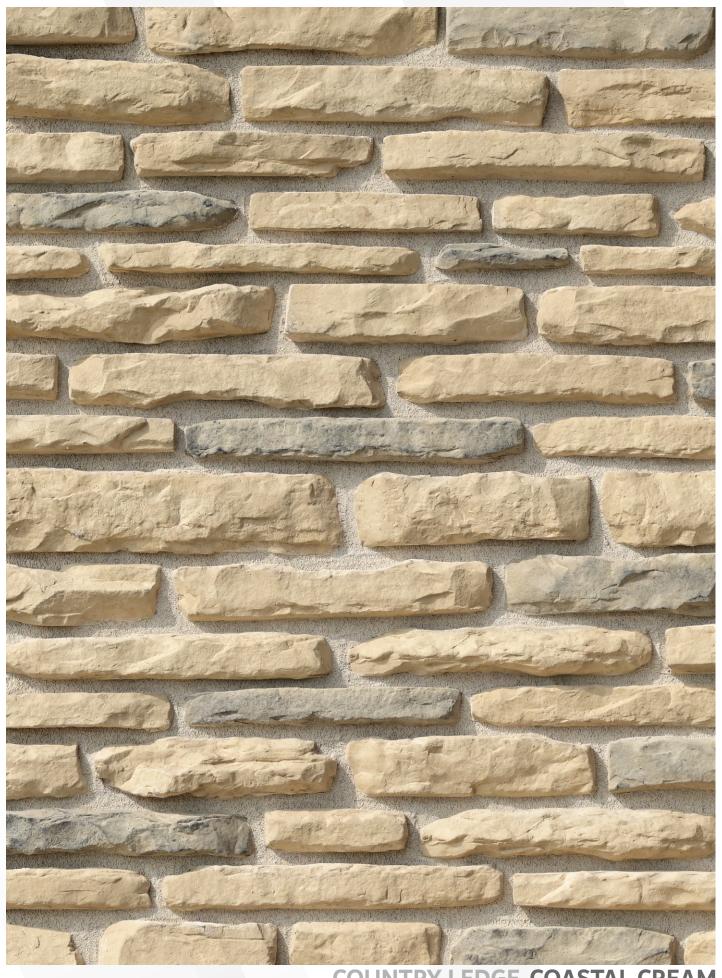

## **COUNTRY LEDGE**

**COUNTRY LEDGE-COASTAL CREAM** 

**COUNTRY LEDGE-MISTY GREY** 

## COUNTRYLE

**COUNTRY LEDGE-COASTAL CREAM** 

**COUNTRY LEDGE-COASTAL CREAM** 

**COUNTRY LEDGE-MISTY GREY** 

COUNTRY LEDGE-MISTY GREY

**COUNTRY LEDGE-MISTY GREY** 

| SPECIFICATION (COUNTRY LEDGE)                                |      |                                             |    |                             |
|--------------------------------------------------------------|------|---------------------------------------------|----|-----------------------------|
| Flat Stone                                                   |      | Corner Stone                                |    | Thickness                   |
| 150mm to 425mm  Weight of stone: 3.5 kg per sq. ft (Approx.) |      | Area covered per running feet= 1.12 sq. ft. |    | <b>├──1</b><br>45mm to 50mm |
| Area Per Box (sq.ft.)                                        | 7.12 | Area Per Box (rft.)                         | 4  |                             |
| Weight Per Box (kgs.)                                        | 25   | Weight Per Box (kgs.)                       | 24 |                             |