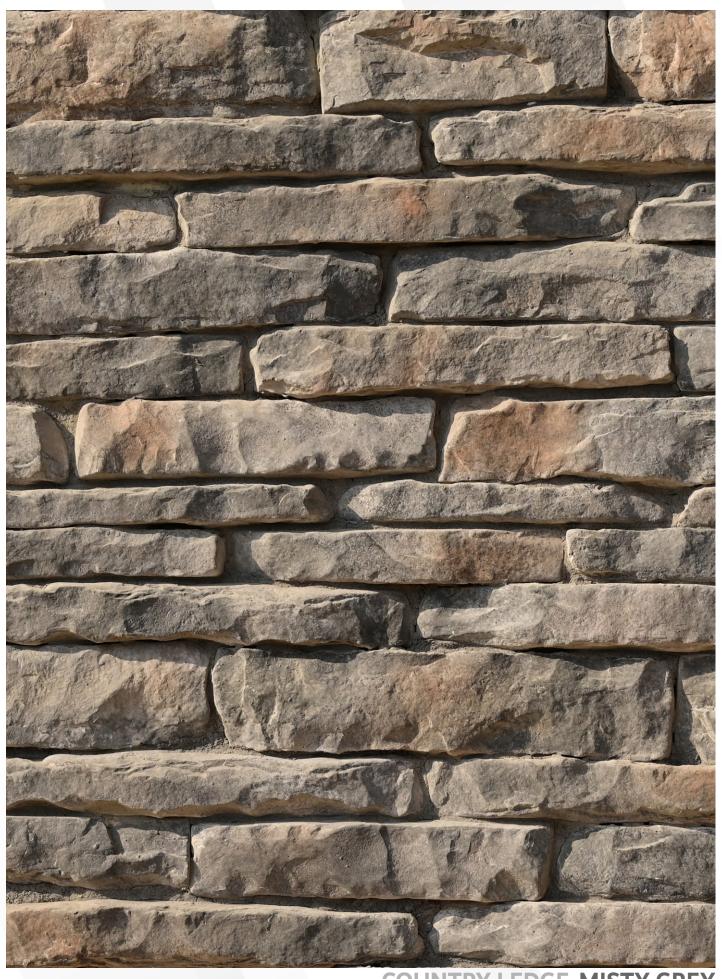

## **COUNTRY LEDGE**

**COUNTRY LEDGE-COASTAL CREAM** 

**COUNTRY LEDGE-MISTY GREY** 