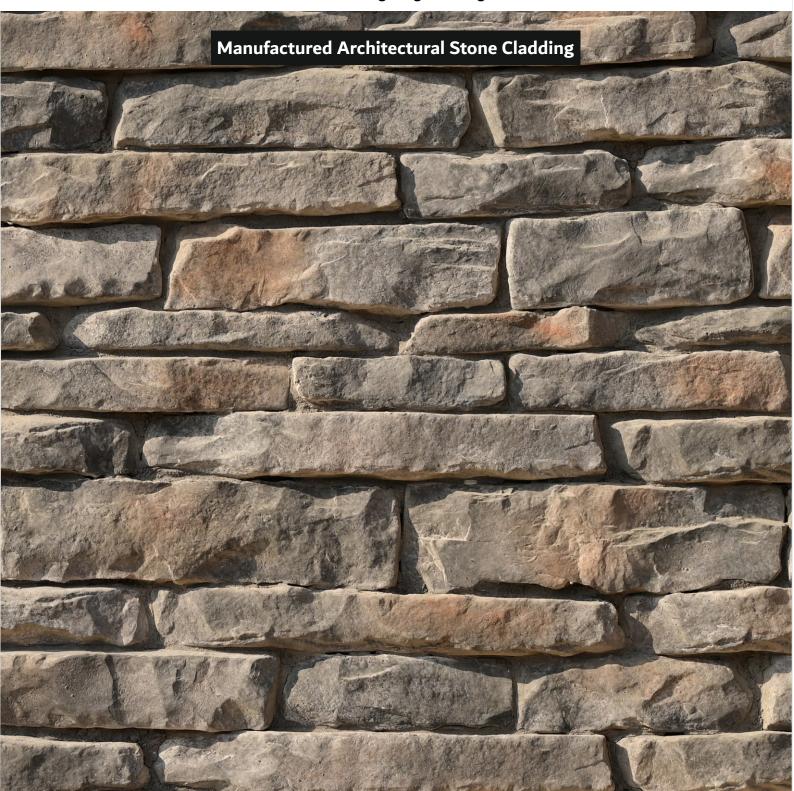

## **COUNTRY LEDGE**

**COUNTRY LEDGE-COASTAL CREAM** 

**COUNTRY LEDGE-MISTY GREY** 

## COUNTRYLE

**COUNTRY LEDGE-COASTAL CREAM** 

**COUNTRY LEDGE-COASTAL CREAM** 

**COUNTRY LEDGE-MISTY GREY** 

COUNTRY LEDGE-MISTY GREY

**COUNTRY LEDGE-MISTY GREY** 

| SPECIFICATION (COUNTRY LEDGE)                                |      |                                             |    |                             |
|--------------------------------------------------------------|------|---------------------------------------------|----|-----------------------------|
| Flat Stone                                                   |      | Corner Stone                                |    | Thickness                   |
| 150mm to 425mm  Weight of stone: 3.5 kg per sq. ft (Approx.) |      | Area covered per running feet= 1.12 sq. ft. |    | <b>├──1</b><br>45mm to 50mm |
| Area Per Box (sq.ft.)                                        | 7.12 | Area Per Box (rft.)                         | 4  |                             |
| Weight Per Box (kgs.)                                        | 25   | Weight Per Box (kgs.)                       | 24 |                             |