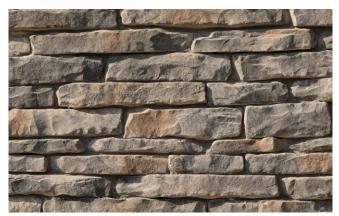

## **COUNTRY LEDGE**

**COUNTRY LEDGE-COASTAL CREAM** 

**COUNTRY LEDGE-MISTY GREY** 

## COUNTRYLE

**COUNTRY LEDGE-COASTAL CREAM** 

**COUNTRY LEDGE-COASTAL CREAM** 

**COUNTRY LEDGE-MISTY GREY** 

COUNTRY LEDGE-MISTY GREY

**COUNTRY LEDGE-MISTY GREY** 

| SPECIFICATION (COUNTRY LEDGE)                                |      |                                             |    |                             |
|--------------------------------------------------------------|------|---------------------------------------------|----|-----------------------------|
| Flat Stone                                                   |      | Corner Stone                                |    | Thickness                   |
| 150mm to 425mm  Weight of stone: 3.5 kg per sq. ft (Approx.) |      | Area covered per running feet= 1.12 sq. ft. |    | <b>├──1</b><br>45mm to 50mm |
| Area Per Box (sq.ft.)                                        | 7.12 | Area Per Box (rft.)                         | 4  |                             |
| Weight Per Box (kgs.)                                        | 25   | Weight Per Box (kgs.)                       | 24 |                             |