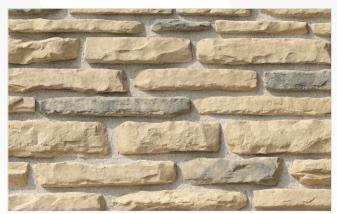

## **COUNTRY LEDGE**

**COUNTRY LEDGE-COASTAL CREAM** 

**COUNTRY LEDGE-MISTY GREY** 

## COUNTRYLE

**COUNTRY LEDGE-COASTAL CREAM** 

**COUNTRY LEDGE-COASTAL CREAM** 

**COUNTRY LEDGE-MISTY GREY** 

COUNTRY LEDGE-MISTY GREY

**COUNTRY LEDGE-MISTY GREY** 

| SPECIFICATION (COUNTRY LEDGE)                                |      |                                             |    |                             |
|--------------------------------------------------------------|------|---------------------------------------------|----|-----------------------------|
| Flat Stone                                                   |      | Corner Stone                                |    | Thickness                   |
| 150mm to 425mm  Weight of stone: 3.5 kg per sq. ft (Approx.) |      | Area covered per running feet= 1.12 sq. ft. |    | <b>├──1</b><br>45mm to 50mm |
| Area Per Box (sq.ft.)                                        | 7.12 | Area Per Box (rft.)                         | 4  |                             |
| Weight Per Box (kgs.)                                        | 25   | Weight Per Box (kgs.)                       | 24 |                             |